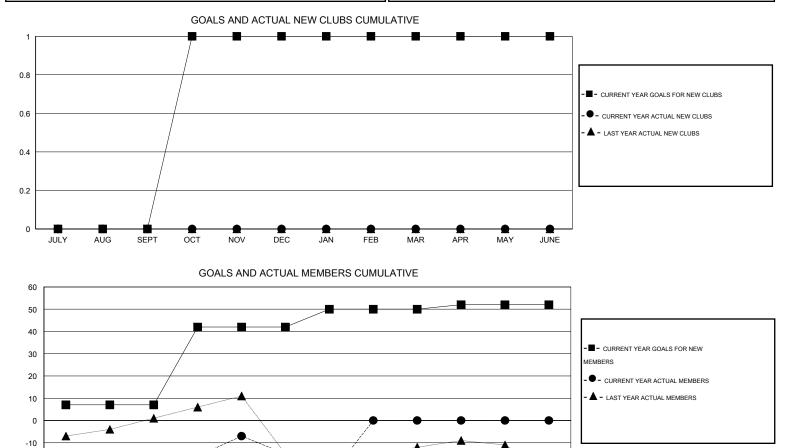

## LOCATION PENNSYLVANIA

GMT CA 1

|               |                  | Clubs             |                  |                  | Members               |                    |                                     |                    |                  |
|---------------|------------------|-------------------|------------------|------------------|-----------------------|--------------------|-------------------------------------|--------------------|------------------|
|               | RESU             | LTS FOR 2014-2015 |                  |                  | RESULTS FOR 2014-2015 |                    |                                     |                    |                  |
| QUARTER       | NEW CLUB<br>GOAL | NEW CLUBS         | DROPPED<br>CLUBS | NET<br>GAIN/LOSS | QUARTER               | NEW MEMBER<br>GOAL | CHARTER AND<br>NEW MEMBERS<br>ADDED | DROPPED<br>MEMBERS | NET<br>GAIN/LOSS |
| JULY/AUG/SEPT | 0                | 0                 | 1                | -1               | JULY/AUG/SEPT         | 7                  | 10                                  | 29                 | -19              |
| OCT/NOV/DEC   | 1                | 0                 | 0                | 0                | OCT/NOV/DEC           | 35                 | 22                                  | 18                 | 4                |
| JAN/FEB/MAR   | 0                | 0                 | 0                | 0                | JAN/FEB/MAR           | 8                  | 2                                   | 12                 | -10              |
| APR/MAY/JUNE  | 0                | 0                 | 0                | 0                | APR/MAY/JUNE          | 2                  | 0                                   | 0                  | 0                |

JULY AUG SEPT OCT NOV DEC JAN FEB MAR APR MAY JUNE

| DROPPED CLUBS: 1 |    | 14 CLUBS OF 36 ADDED 1 OR MORE<br>NEW MEMBERS | GENDER DISTRIBUTION   |              |    |
|------------------|----|-----------------------------------------------|-----------------------|--------------|----|
|                  |    | New Members                                   | MALE                  | 697 (73.14%) |    |
|                  |    |                                               | FEMALE                | 256 (26.86%) |    |
| DROPPED MEMBERS  |    |                                               |                       |              |    |
| DECEASED         | 9  |                                               |                       |              |    |
| CLUB CANCELLED   | 15 | CLICK HERE FOR HEALTH<br>ASSESSMENT DATA      | FAMILY UNIT MEMBERS   | 181          |    |
| OTHER            | 35 |                                               | HEAD OF HOUSEHOLD     |              | 86 |
| TOTAL            | 59 |                                               | NON-HEAD OF HOUSEHOLD |              |    |
|                  |    |                                               |                       |              |    |